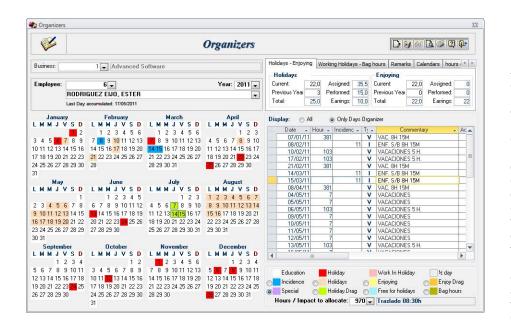

The application has a Graphical Annual Diary per Employee, which allows you to set a work schedule, other holidays, a calendar of festivals, a series of special days or Breaks and Leaves (intensive schedule, training, sick leave, etc..). Vacation days and hauling them.

From the very Diary can keep track of vacation days and drag assigned, completed or still to be made, as well as days off for holidays, days of Writ or enjoyment. Displayed in different colors will shift and other special times depending on the color defined for each time recognizing easily done.

Special days are shown in different colors to differentiate the type of concept assignment, list or display allowing each with a custom attached comments. Changes to the Diary, only affect the employee of the Diary.