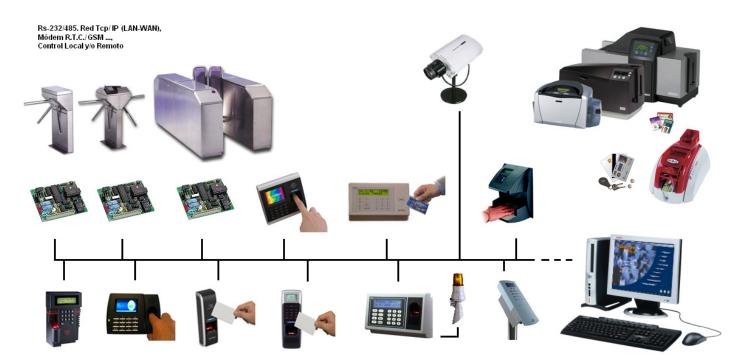

The information can come from treating and time Attendance Terminals magnetic card, chip card, bar code, memory button, proximity, fingerprint, etc., these in turn may by relays, activate visual alarms / sound, open doors or operate any electro-mechanical devices.